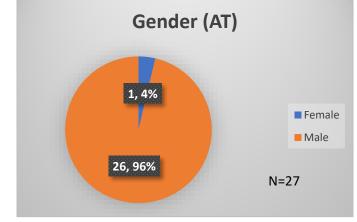

## Daily Data Dashboard – March 13, 2024 Demographics for JTDC Population Wednesday Morning Midnight Count

Total # of probation Involved youth<sup>1</sup>: 1,340











<sup>1</sup> Probation Active: Any youth who is pending sentencing with an active social history, has been formally placed on probation or supervision with Cook County Juvenile Probation on the date of the report.

\*Age, Gender and Race for Criminal Court population (N=1) is not represented in this report.

Data sources: cFive Supervisor – Probation Population and RMIS – JTDC Population

## Daily Data Dashboard – March 13, 2024 Demographics for JTDC Population Wednesday Morning Midnight Count