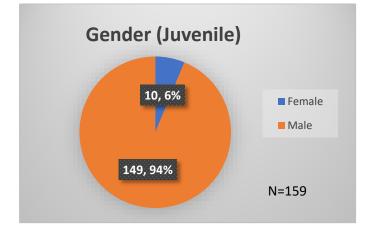

\*Age, Gender and Race for Criminal Court population (N=1) is not represented in this report.

Data sources: cFive Supervisor – Probation Population and RMIS – JTDC Population