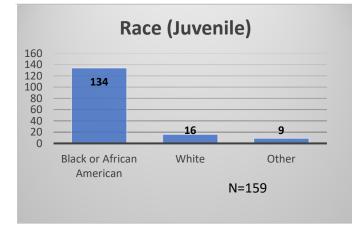

## Daily Data Dashboard – March 13, 2024 Demographics for JTDC Population Wednesday Morning Midnight Count

Total # of probation Involved youth<sup>1</sup>: 1,340











<sup>1</sup> Probation Active: Any youth who is pending sentencing with an active social history, has been formally placed on probation or supervision with Cook County Juvenile Probation on the date of the report.

\*Age, Gender and Race for Criminal Court population (N=1) is not represented in this report.

Data sources: cFive Supervisor – Probation Population and RMIS – JTDC Population

## Daily Data Dashboard – March 13, 2024 Demographics for JTDC Population Wednesday Morning Midnight Count