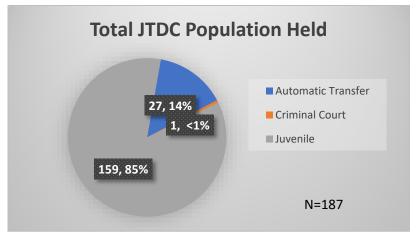

\*Age, Gender and Race for Criminal Court population (N=1) is not represented in this report.

Data sources: cFive Supervisor – Probation Population and RMIS – JTDC Population