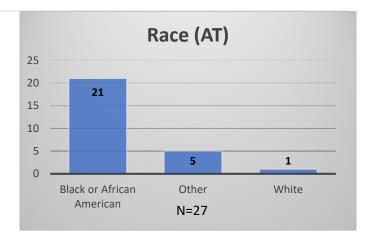

## Daily Data Dashboard – March 13, 2024 Demographics for JTDC Population Wednesday Morning Midnight Count

Total # of probation Involved youth<sup>1</sup>: 1,340











<sup>1</sup> Probation Active: Any youth who is pending sentencing with an active social history, has been formally placed on probation or supervision with Cook County Juvenile Probation on the date of the report.

\*Age, Gender and Race for Criminal Court population (N=1) is not represented in this report.

Data sources: cFive Supervisor – Probation Population and RMIS – JTDC Population

## Daily Data Dashboard – March 13, 2024 Demographics for JTDC Population Wednesday Morning Midnight Count