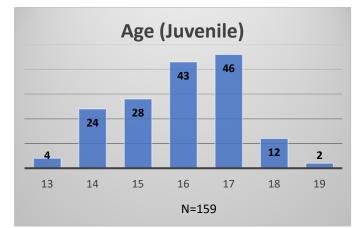

\*Age, Gender and Race for Criminal Court population (N=1) is not represented in this report.

Data sources: cFive Supervisor – Probation Population and RMIS – JTDC Population